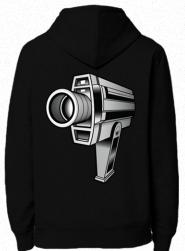

# CAMERA HOODIE

## ARTIST\_ MATT CURTIS M. CURTIS

Freelance illustrator and designer from New York, Matt Curtis is known creating original designs for Nirvana, Dead & Company, Wu-Tang Clan, Blue Moon Brewing Company, and a variety of other clients. Matt spent his undergrad years at Pratt Institute in Brooklyn and graduated in 2001. He worked doing a variety of di erent jobs while starting his illustration career, including making commissioned portraits and even painting storefront mannequins. His rst big illustration job came a couple of years later when he was hired as the staFF illustrator for a now-defunct monthly humor magazine, Jest.