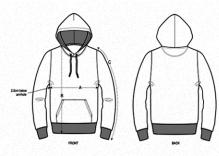

#### SIZE GUIDE

|   | SIZES         | XS   | S    | М    | L  | XL   | XXL |
|---|---------------|------|------|------|----|------|-----|
| Α | Half Chest    | 49   | 51.5 | 54   | 57 | 60   | 63  |
| В | Body Length   | 65   | 68   | 72   | 74 | 76   | 78  |
| С | Sleeve Length | 61.5 | 64   | 65.5 | 67 | 68.5 | 70  |