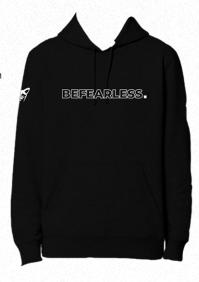

# CAMERA HOODIE

### **DESCRIPTION** BLACK

- -Single Jersey
- -100% organic ring-spun combed cotton
- -Certified "Global Organic Textile"
- -Certified "Oeko Tex Standard 100"
- -Certified "Wear Fair"
- -Certified "Peta-approved Vegan"
- -FREE FROM HARMFUL, TOXIC